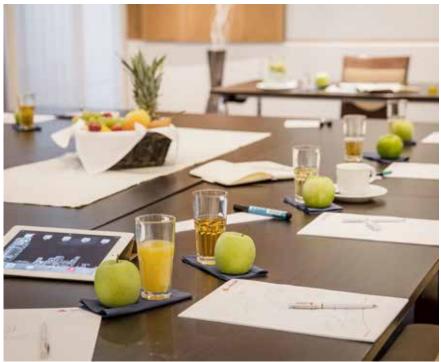

# Austria Trend Conference Package

Room rental and standard technical equipment Soft drinks in the conference room Coffee break in the morning and/or in the afternoon Seasonal Business lunch/dinner

Conference Package half day per person

€51.-

Conference Package full day per person

<sub>€</sub> 59.–

The AUSTRIA TREND CONFERENCE PACKAGE includes rental for the conference room of your choice from 08:00 am to 07:00 pm, 08:00 am to 12:30 pm or 01:00 to 07:00 pm/projector and screen/ 1 pin board / 1 flipchart / free WiFi / Notepad, pen and goody for every participant / 1-2 soft drinks per person in the conference room / Coffee break in the morning and/or in the afternoon with fruits and snacks/seasonal business lunch or dinner incl. 1 non-alcoholic drink per person

# Austria Trend Conference Package PLUS

Welcome coffee and tea before the seminar starts Unlimited soft drinks in the main conference room Unlimited drinks at lunch or dinner (non-alcoholic, coffee, tea)

Conference Package PLUS half day Conference Package PLUS full day

€55.-

**€ 64.**−

Prices per person and day, starting from 10 participants.

We keep abreast of current nutritional trends and include these in all our conference packages at no extra cost to you. Cutting-edge cuisine.