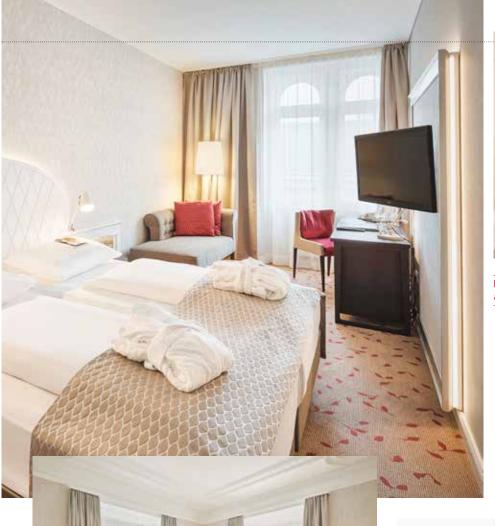

# Sleep like a baby.

Is it the typical Viennese Neo-Renaissance style or the cosy rooms and comfortable beds? Perhaps it's down to a combination both that you will feel so at ease during your stay at the Austria Trend Hotel Rathauspark. The quintessentially Viennese charm of this former city palace is not just a façade. Inside the hotel, our guests can always expect a very warm welcome and excellent, attentive service.

#### 117 rooms, including 3 suites

Our 117 rooms combine style and elegance with traditional architecture and offer every comfort for your stay in Vienna. The hotel's 3 Junior suites, with bay windows, are ideal for small meetings or private talks.

Our 12 Classic single rooms  $(12m^2)$  come with 120cm-wide beds as well as bathrooms with showers..

The 43 Classic double rooms  $(15m^2-18m^2)$  have 140-cm-wide queen size or twin beds.

An upgrade from a Classic room to one of our 21 **Comfort rooms** is available for a supplement of  $\in$  20.- per night. Rooms in the Comfort category are  $20m^2-24m^2$  with twin beds.