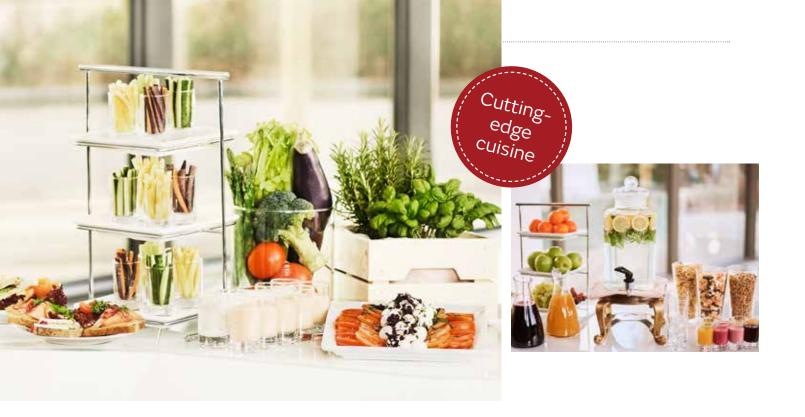

#### Energy for the body

We offer high-energy foods, such as wholemeal products, nut-based snacks and healthy muesli. Our salads contain a variety of vital grains, such as pumpkin, flax and sunflower seeds for healthy energy.

#### Brain food makes you smart

Fruit and vegetables improve concentration, so fruit, yoghurt drinks and fruit and vegetable smoothies are also now available during coffee breaks.

#### Vegan cuisine creates diversity

Vegetarian and vegan dishes are available during coffee breaks, as well as at lunch