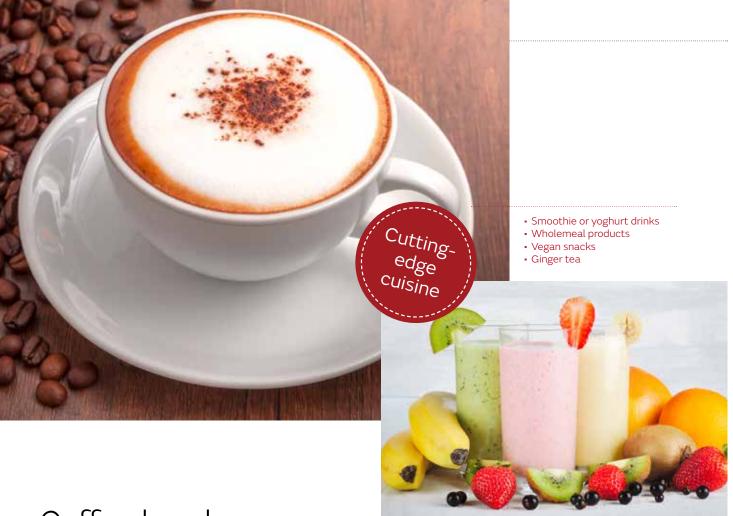

#### Brain food makes you smart

Fruit and vegetables improve concentration, so fruit, yoghurt drinks and fruit and vegetable smoothies are also now available during coffee breaks.

#### A clear head for clear thinking

Drinking encourages concentration. As well as traditional cold drinks, we also now offer ginger tea as standard, along with water enriched with fruit and/or herbs.